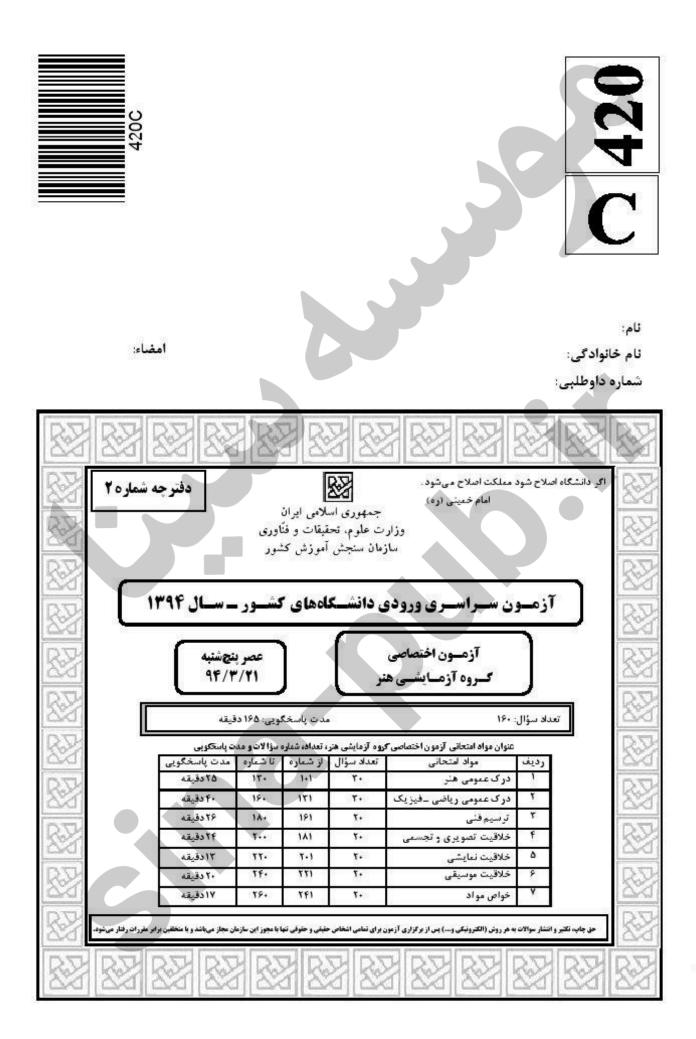

| sina-pub.ir |  |
|-------------|--|



| <br>•     |              | <br>• |
|-----------|--------------|-------|
| <br>ına-  | <b>D</b> I I |       |
| <br>III.a |              | <br>  |
|           |              |       |

| ب عمومی هنر                                                                     | )-С                                                                                                            | 420                     | صفحه ۲                       |
|---------------------------------------------------------------------------------|----------------------------------------------------------------------------------------------------------------|-------------------------|------------------------------|
| - تاجگذاری خسروپرویز، موضو                                                      | وضوع كدام حجارى باست