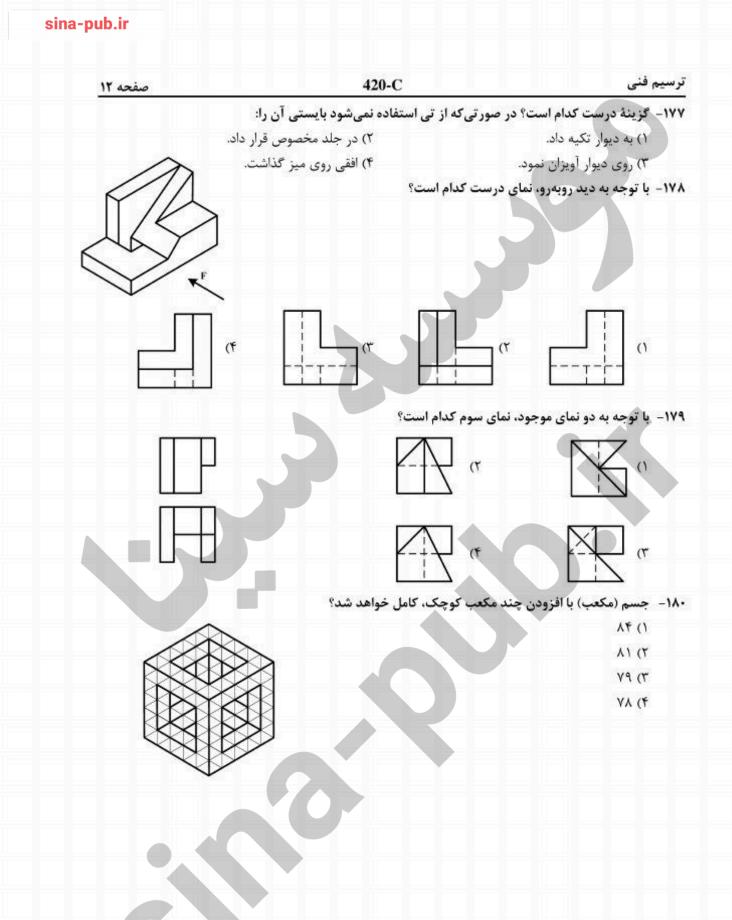

|                                  |                                         |                                  |





#### صفحه ۱۳



۱۸۳- در تصویر روبهرو، چه نوع پیوند بصری به وجود آمده است؟ ۱) تلفيق فيزيكي ۲) انطباق دو وجهی ۳) استعارۂ تصویری ۴) انطباق بازتعریف شده









420-C

خلاقیت تصویری و تجسمی

۱۸۱- در تصویر روبهرو، کدام نگرش و مفهوم بیشتر بیان می شود؟ ۱) طنز ۔ خودزنی

۲) رئاليسم اجتماعي - اعتراض ۳) سوررئالیسم اجتماعی ۔ جلب توجه ۴) اغراق \_ تقابل انسان و ساختارهایش

| فیت تصویری و تجسمی                 | 420-C                      | صفحه ۱۴            |
|------------------------------------|----------------------------|--------------------|
| ا- در ترکیببندی و طراحی روبهرو،    | هدف هنرمند چیست؟           | n an p             |
| ۱) تغییر زاویهٔ دید به منظور ایجاد |                            | DOLD .             |
| ۲) حذف بخشی از رویداد به منظو      |                            | TWEE