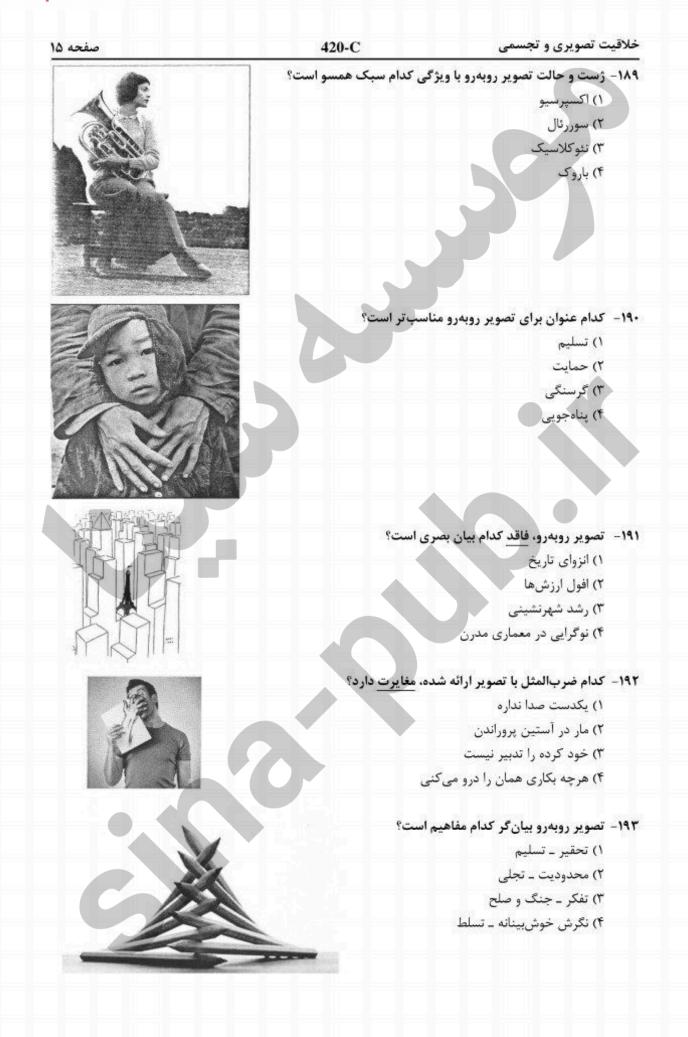

|
| 4.4                                |                            |                    |
|                                    |                            |                    |
| ا- نشان روبهرو با بهرهگیری از کدام | عناصر بصری، طراحی شده است؟ | Contraction of the |
| ۱) خطوط اکسپرسيو                   |                            | N'ANTON I          |
| ۲) خطوط كنستراكتيو                 |                            | NY 11Ce            |
| ۳) ترکیببندی کلاسیک                |                            |                    |
| ۴) ترکیببندی سنتگرا                |                            |                    |

# ۱۸۸- تصویر روبهرو به لحاظ ساختار، کدام اثر هنری را تداعی میکند؟

۱) پیامآور رنج کشیدہ ۔ امیل نولدہ ۲) آفرینش آدم ۔ میکلآنژ ۳) گرُنیکا ۔ پابلو پیکاسو ۴) بندباز ۔ پل کلی





خلاقیت تصویری و تجسمی 420-C صفحه ۱۶ ۱۹۴- کدام واژه، تعریف بهتری از تصویر ارائه شده است؟ ۱) انزوا ۲) تجميع ۳) تکثر گرایی ۴) فروپاشی ۱۹۵- تکنیک عکاسی تصویر روبهرو کدام است؟ Well Lill ۱) فورس (عکاسی با بهرهگیری از عمق میدان) ۲) دبل اکسپوز (نوردهی مجدد) ٣) فتورئاليسم (واقعنمايي) ۴) پانوراما (مونتاژ تصاویر) ۱۹۶- کاریکاتور را می توان ادامه منطقی کدام نگرش سوررئالیستی دانست؟ ۲) عدم تجانس ۱) وهمی ۴) تعليق انگيخته ۳) نوگرایی ۱۹۷- در عکس روبهرو اثر «مارسین رایچک» با عنوان «غذا دادن به قوها در یک روز برفی» کدام تباین، بیان میگردد؟ ۱) گرمی و سردی ۲) تجمع و پراکندگی ۳) کنتراست ساده و بغرنج ۴) کنتراست تیرگی و روشنی

صفحه ۱۷

خلاقیت تصویری و تجسمی 420-C

۱۹۸- در تصویر روبهرو، کدام عامل بصری بر عوامل دیگر برتری دارد؟



۱) رویکرد عاطفی و فیگوراتیو به عکاسی پرتره
 ۲) اغراق در اندازهها و بیان سمبولیک و سو