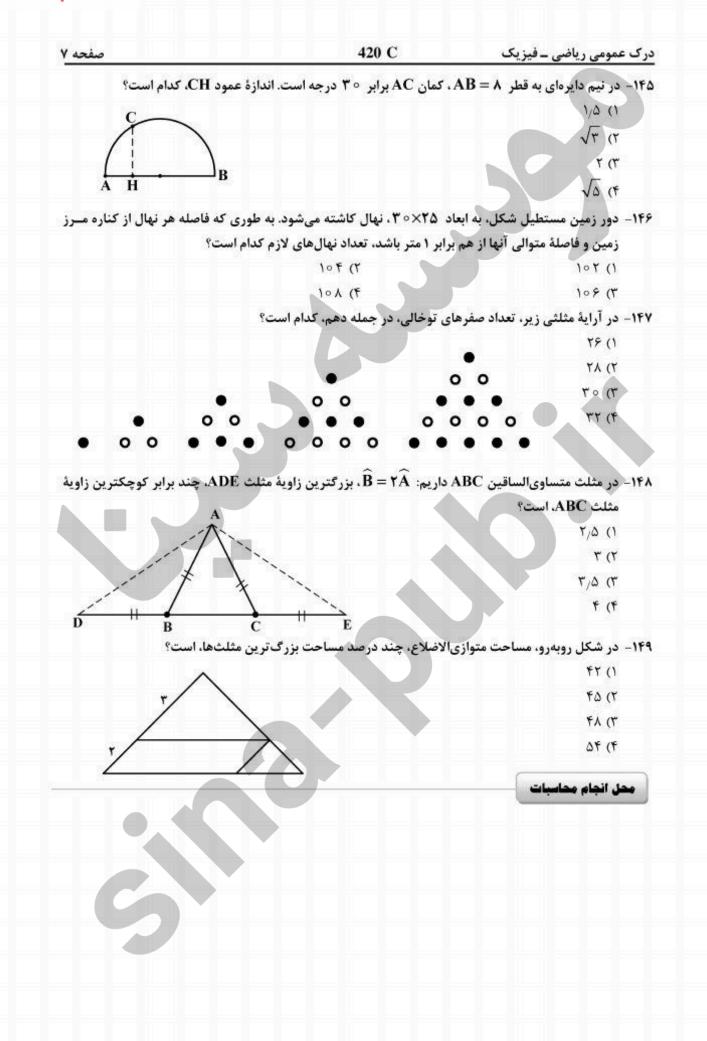

|                                   |





صفحه ۹ 420 C درک عمومی ریاضی ۔ فیزیک ۱۵۵- قاعدهٔ یک هرم، مربعی به ضلع یک واحد است. یکی از یالها عمود بر قاعده و انـدازهٔ آن برابـر ضـلع مربـع است. سطح کل این هرم کدام است؟ 7+57 (7 1+17 (1 "+ JT (F 1+1/1 ( ۱۵۶- سرعت و انرژی جنبشی جسم A دو برابر سرعت و انرژی جنبشی جسم B است. جرم این جسم، چند برابـر جرم جسم B است؟ VT (T  $\frac{1}{r}$  (1 Y (F 10 ۱۵۷ - شخصی آینهای را در ۴۰ سانتی متری صورت خود نگهداشته است و تصویر صـورت خـود را در آن بزرگتـر میبیند. نوع آینه کدام است و اندازهٔ فاصلهٔ کانونی آن در کدام محدوده است؟ ۲) مقعر، بیش از ۴۰ سانتیمتر محدب، بیش از ۴۰ سانتیمتر ۴) مقعر، کمتر از ۴۰ سانتیمتر ۳) محدب، کمتر از ۴۰ سانتیمتر ۱۵۸ – شکل روبهرو، نشاندهندهٔ انتقال انرژی ...... است. ۱) به روش رسانش ۲) به روش همرفت ۳) توسط پرتوهای فروسرخ ۴) توسط پرتوهای فرابنفش ۱۵۹- یک کوه یخی در آب اقیانوس شناور ا