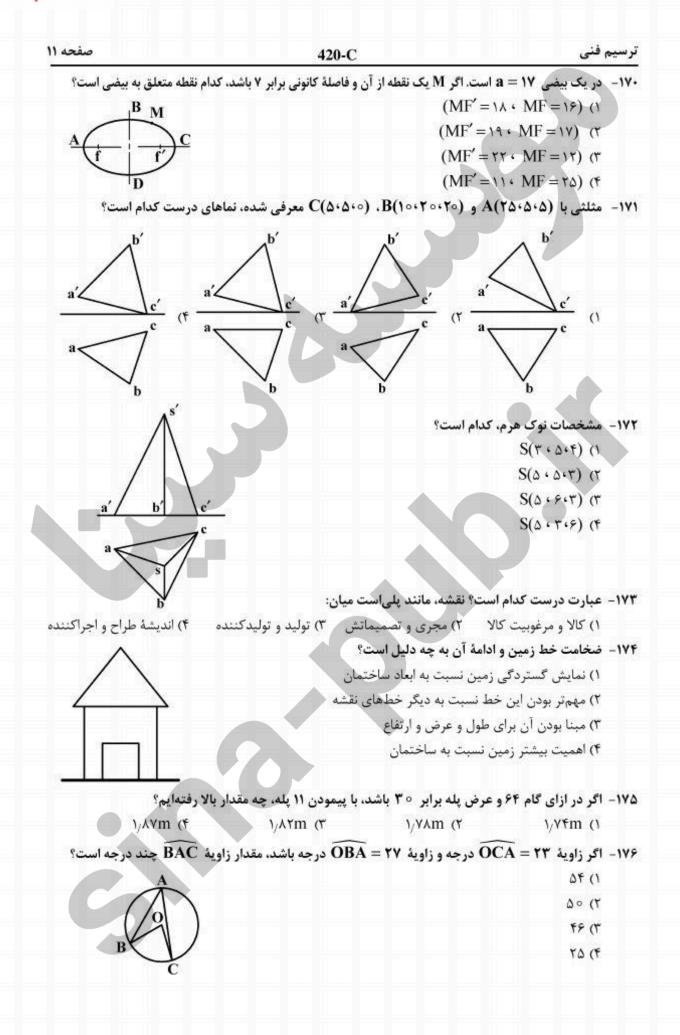

|                                  |                                         |                                  |





#### صفحه ۱۳



۱۸۳- در تصویر روبهرو، چه نوع پیوند بصری به وجود آمده است؟ ۱) تلفيق فيزيكي ۲) انطباق دو وجهی ۳) استعارۂ تصویری ۴) انطباق بازتعریف شده









420-C

خلاقیت تصویری و تجسمی

۱۸۱- در تصویر روبهرو، کدام نگرش و مفهوم بیشتر بیان می شود؟ ۱) طنز ۔ خودزنی

۲) رئاليسم اجتماعي - اعتراض ۳) سوررئالیسم اجتماعی ۔ جلب توجه ۴) اغراق \_ تقابل انسان و ساختارهایش

| فیت تصویری و تجسمی                 | 420-C                      | صفحه ۱۴            |
|------------------------------------|----------------------------|--------------------|
| ا- در ترکیببندی و طراحی روبهرو،    | هدف هنرمند چیست؟           | n an p             |
| ۱) تغییر زاویهٔ دید به منظور ایجاد |                            | DOLD .             |
| ۲) حذف بخشی از رویداد به منظو      |                            | TWEE