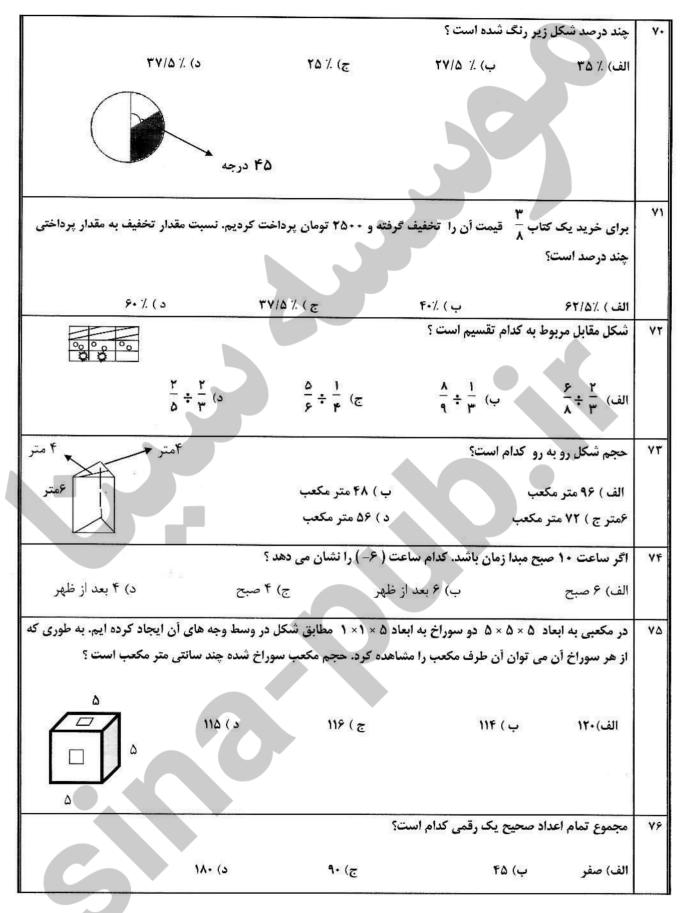

۹۷ ب) ۶۹/۹۷ ج) ۶۹/۹۷ ج) ۶۹/۹۷ از دوزاویه متمم یکی ۱۰ درجه از دیگری کوچکتر است زاویه بزرگتر چند درجه است؟ TF/V (5 99 لف) ۴۰ ب) ۶۰ ب) ۶۰ ج) ۷۰ ج) ۲۰ د) ۵۰ در ذوزنقه زیر پاره خط های (آ ب) ، ( ب س ) و ( آ د ) باهم برابر هستند. اگر اندازه زاویه ( س ) ۶۴ درجه باشد. اندازه الف) ۴۰ 94 زاویه ( س ب د ) چند درجه است؟ الف ) ۸۴ ب ) ۸۴ ج) ۱۱ د ) ۵۸ الف ) ۸۴ ب الف ) ۵۸ ده ) ۱۱ د ) ۵۸ الف ) ۲۰ د ) ۵۸ الف ) ۲۰ د ) ۲۰ د ) د ) د ) د )  $\frac{V}{17}$  و قطع شده  $\frac{V}{7}$  با تقریب کمتر از ۲۰/۰ کدام گزینه است ؟ س ۶٨ الف ) ۱/۷۹ ب ) ۲/۹۰ ج ) ۲/۹۰ د) ۱/۹ مبلغ ۵۸۰۰۰ تومان را بین سه نفر به نسبت های با ، با ، با ، با تقسیم کرده ایم .کوچک ترین سهم ، چقدر است؟ 99 د) ۱۸۰۰۰ تومان ب) ۱۶۰۰۰ تومان ج) ۱۷۰۰۰ تومان الف ) ۱۵۰۰۰ تومان

سؤالات آزمون ورودي دوره اول متوسطه (پايه هفتم) مدارس نمونه دولتي سال تحصيلي ۹۶ - ۱۳۹۵



سؤالات آزمون ورودى دوره اول متوسطه (پايه هفتم) مدارس نمونه دولتي سال تحصيلي ۹۶ – ۱۳۹۵



سؤالات آزمون ورودي دوره اول متوسطه (پايه هفتم) مدارس نمونه دولتي سال تحصيلي ۹۶ - ۱۳۹۵