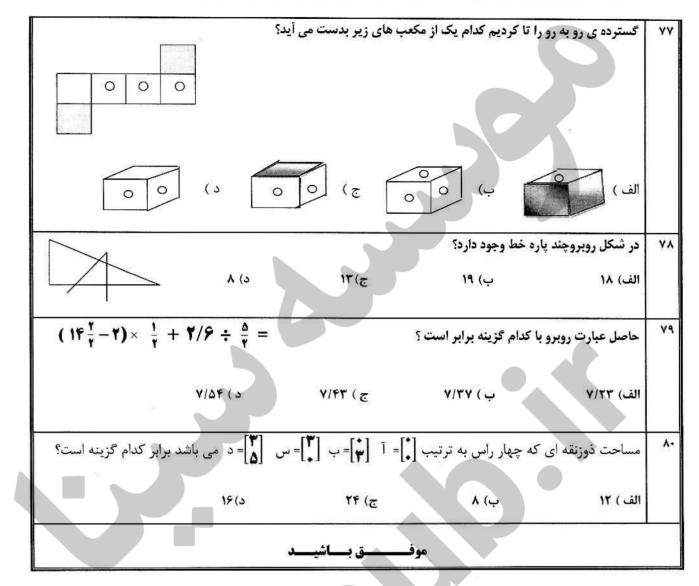

ر چند درجه است؟ TF/V (5 99 لف) ۴۰ ب) ۶۰ ب) ۶۰ ج) ۷۰ ج) ۲۰ د) ۵۰ در ذوزنقه زیر پاره خط های (آ ب) ، ( ب س ) و ( آ د ) باهم برابر هستند. اگر اندازه زاویه ( س ) ۶۴ درجه باشد. اندازه الف) ۴۰ 94 زاویه ( س ب د ) چند درجه است؟ الف ) ۸۴ ب ) ۸۴ ج) ۱۱ د ) ۵۸ الف ) ۸۴ ب الف ) ۵۸ ده ) ۱۱ د ) ۵۸ الف ) ۲۰ د ) ۵۸ الف ) ۲۰ د ) ۲۰ د ) د ) د ) د )  $\frac{V}{17}$  و قطع شده  $\frac{V}{7}$  با تقریب کمتر از ۲۰/۰ کدام گزینه است ؟ س ۶٨ الف ) ۱/۷۹ ب ) ۲/۹۰ ج ) ۲/۹۰ د) ۱/۹ مبلغ ۵۸۰۰۰ تومان را بین سه نفر به نسبت های با ، با ، با ، با تقسیم کرده ایم .کوچک ترین سهم ، چقدر است؟ 99 د) ۱۸۰۰۰ تومان ب) ۱۶۰۰۰ تومان ج) ۱۷۰۰۰ تومان الف ) ۱۵۰۰۰ تومان

سؤالات آزمون ورودي دوره اول متوسطه (پايه هفتم) مدارس نمونه دولتي سال تحصيلي ۹۶ - ۱۳۹۵



سؤالات آزمون ورودى دوره اول متوسطه (پايه هفتم) مدارس نمونه دولتي سال تحصيلي ۹۶ – ۱۳۹۵



سؤالات آزمون ورودي دوره اول متوسطه (پايه هفتم) مدارس نمونه دولتي سال تحصيلي ۹۶ - ۱۳۹۵