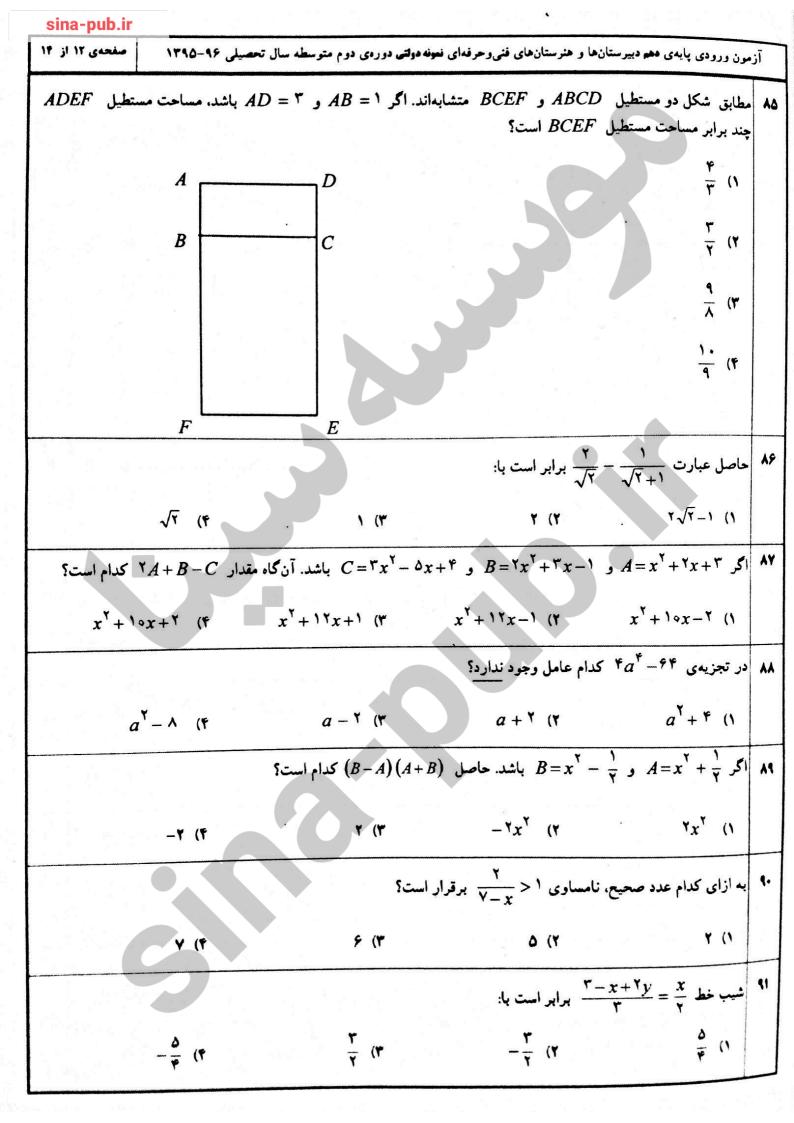

کوهستانی شکسته شدن سنگهای پوسته زمین موجب از بین رفتن بخشی از جاده شده است و لایهی زیرین با لایــهی جــوان 77 هم سطح شده است. این تغییر به وجود آمده کدام پدیدههای زیر را نشان میدهد؟ ۱) زلزله – درزه ۲) زلزله – گسل ٣) آتشفشان-گسل ۴) آتشفشان- درزه رابطه بین دو جاندار در کدام گزینه با بقیّهی گزینه ها متفاوت است؟ 77 ۲) قارچ و جلبک ۱) میگو و مارماهی ۳) کنه و انسان ۴) شقایق دریایی و خرحنگ ۷۴ گیاهان کدام گزینه دارای ساقهی زیرزمینی هستند؟ ۳) تربچه- سرخس ۴) هويج- كاكتوس ۲) تربچه- سیبزمینی ۱) سرخس- سیبزمینی ۷۵ در شکل زیر لایهی دوم به سن ۳۵۰ میلیون سال و لایهی چهارم به سن ۲۰۰ میلیون سال میباشد. در کندام لایسه، فنسیل راهنمسای جاندار با سن کمتر از ۳۱۰ میلیون سال و بیشتر از ۲۷۰ میلیون سال وجود دارد؟ C-E () لايەي چهارم- فسيلC B-C ۲) لايهي سوم - فسيل C E-D ۳) لايەي دوم- فسيل E B\_C-E ۴) لايدي اول- فسيل E



| sina-pub.ir        |                       |                                                                           |                                                                            |                                             |              |
|--------------------|-----------------------|---------------------------------------------------------------------------|----------------------------------------------------------------------------|---------------------------------------------|--------------|
| صفحدی ۱۴ از ۱۴     | تحصیلی ۹۶-۱۳۹۵        |                                                                           | و هنرستانهای فنیوحرفهای فعونه و                                            |                                             |              |
| 1 -