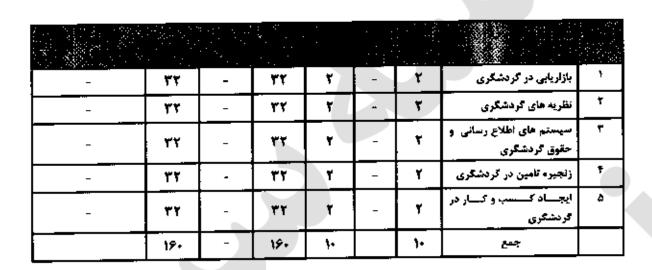

9

| -<br>- | ۳۲  | - | 77  | Ψ. | - |    | استقرار کسپ و کار            | ١ |
|--------|-----|---|-----|----|---|----|------------------------------|---|
| -      | TY  |   | ۳۲  | Y  | - | ۲  | ايجاد كسب وكار               | ۲ |
|        | 77  | - | TT  | ۲  | - | ۲  | توسعه محصول جديد             | ٣ |
| -      | 4.4 | - | 44  | *  | - | ۲  | مدیریت کسب و کارهـای<br>کوچگ | 7 |
|        | ۳۲  |   | 77  | ۲  | - | ۲  | مديريت زنجيرهء تامين         | Δ |
|        | 12. |   | 15. | 1- |   | 1+ | چمع                          |   |